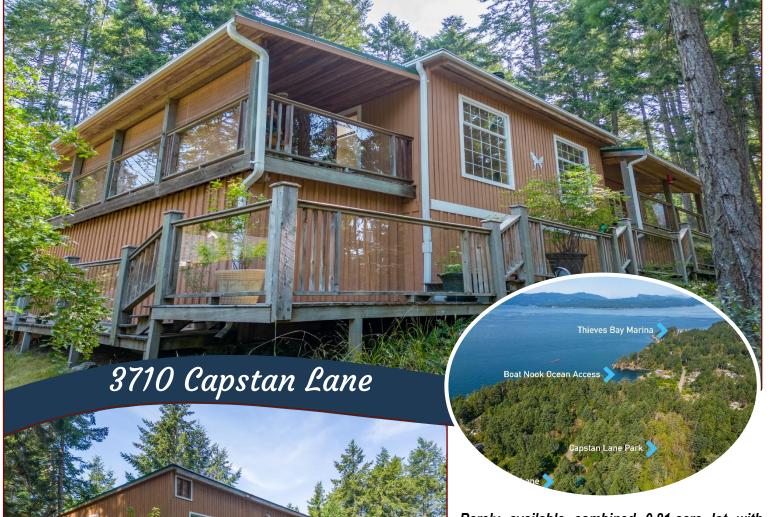

### Rare Double Lot & Home!

Rarely available combined 0.81-acre lot with sunny southwest exposure backing onto parkland. This well-maintained, 2BR home has one-level living area and low maintenance property with both peace and privacy. There is large carport with electricity, a paved driveway. metal roof and the property is fully fenced. Large covered and open decks allow you to enjoy the outdoors all year-round. The wood stove is perfect for cozy winter days. Enjoy walking to local beaches and parks, Magic Lake swimming and the disc golf course along wooded trails. Magic Lake property owners may apply for discounted moorage at Thieves Bay Marina where you can picnic along the breakwater and eniov whale sunsets and watching. Measurements are approximate and should be verified by the buyer.

#### Lot Features:

- Large double lot
- Southwest exposure
- Private
- Large deck spaces
- Magic Lake Estates

with access to

Thieves Bay marina &

tennis courts

### Plot Plan and Aerial View