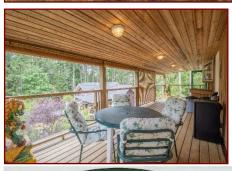

### Rare Double Lot & Home!

Rarely available combined 0.81-acre lot with sunny southwest exposure backing onto parkland. This well-maintained, 2BR home has one-level living area and low maintenance property with both peace and privacy. There is large carport with electricity, a paved driveway. metal roof and the property is fully fenced. Large covered and open decks allow you to enjoy the outdoors all year-round. The wood stove is perfect for cozy winter days. Enjoy walking to local beaches and parks, Magic Lake swimming and the disc golf course along wooded trails. Magic Lake property owners may apply for discounted moorage at Thieves Bay Marina where you can picnic along the breakwater and eniov whale sunsets and watching. Measurements are approximate and should be verified by the buyer.

#### Lot Features:

- Large double lot
- Southwest exposure
- Private
- Large deck spaces
- Magic Lake Estates

with access to

Thieves Bay marina &

tennis courts