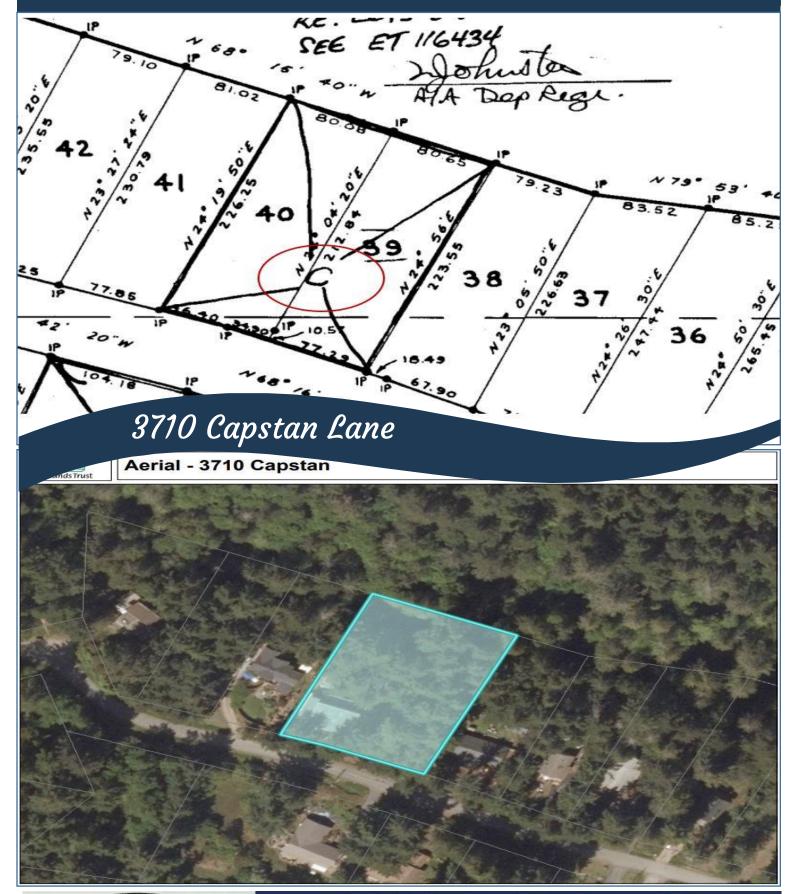

Magic Lake swimming and the disc golf course along wooded trails. Magic Lake property owners may apply for discounted moorage at Thieves Bay Marina where you can picnic along the breakwater and eniov whale sunsets and watching. Measurements are approximate and should be verified by the buyer.



# Property Details







Year Built (est):

1992

Lot Acres: 0.81

Bedrooms: 2

Bathrooms: 1

Fin SqFt: 1,250

Unfin SqFt: 975

Bsmt: Crawl space

Water: Municipal

Waste: Sewer

Waste. Dewel

Driveway: Paved

Foundation:

Pillar/Post/Pier

Roof: Metal

Ext Fin: Wood

Heat: Baseboard, Hot

water, Wood

#### Lot Features:

- Large double lot
- Southwest exposure
- Private
- Large deck spaces
- Magic Lake Estates

with access to

Thieves Bay marina &

tennis courts



### Plot Plan and Aerial View





## Pender Islands Map



<u>DISCLAIMER:</u> While every effort is made to provide reliable information, Dockside Realty Ltd. makes no representations or warranties as to the accuracy of this brochure.

All measurements are approximate and the buyer is responsible for verifying all data provided.