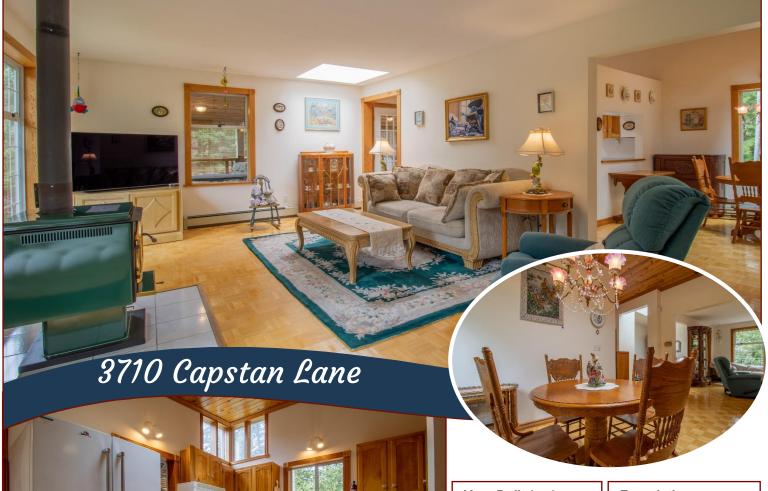

### Rare Double Lot & Home!

Rarely available combined 0.81-acre lot with sunny southwest exposure backing onto parkland. This well-maintained, 2BR home has one-level living area and low maintenance property with both peace and privacy. There is large carport with electricity, a paved driveway. metal roof and the property is fully fenced. Large covered and open decks allow you to enjoy the outdoors all year-round. The wood stove is perfect for cozy winter days. Enjoy walking to local beaches and parks, Magic Lake swimming and the disc golf course along wooded trails. Magic Lake property owners may apply for discounted moorage at Thieves Bay Marina where you can picnic along the breakwater and eniov whale sunsets and watching. Measurements are approximate and should be verified by the buyer.

# Property Details

Year Built (est):

1992

Lot Acres: 0.81

Bedrooms: 2

Bathrooms: 1

Fin SqFt: 1,250

Unfin SqFt: 975